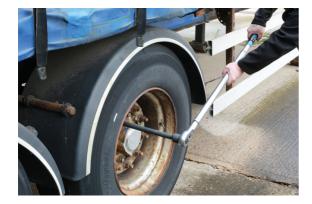

## **Torque Wrench 3/4"D 160-800Nm**

A heavy-duty 3/4"D click type torque wrench, 1220mm in length, with a range of 160 to 800Nm (118.1 - 590.4lb-ft), suitable for a wide variety of automotive and engineering applications. It features an easy to read scale, which is adjustable in 4Nm increments, together with a large diameter knurled grip handle and a spring-loaded locking collar.