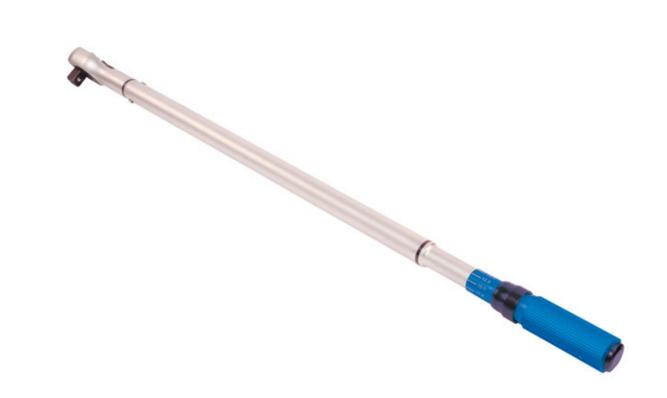

## **Torque Wrench 3/4"D 160-800Nm**

A heavy-duty 3/4"D click type torque wrench, 1220mm in length, with a range of 160 to 800Nm (118.1 - 590.4lb-ft), suitable for a wide variety of automotive and engineering applications. It features an easy to read scale, which is adjustable in 4Nm increments, together with a large diameter knurled grip handle and a spring-loaded locking collar.

## **Additional Information**

- Range: 160 800Nm (118.1 590.4lb-ft); tolerance ±3%.
- 24 teeth ratchet mechanism; 3/4"D x 1220mm long.
- Supplied in a blow mould case for storage.
- All Laser torque wrenches (mechanical & digital) are supplied with a certificate of conformance & calibration produced at point of manufacture, as per ISO6789-1:2017.
- Additional sizes available, please see Part No. 8957 (3/4"D 100-600Nm), 8959 (1"D 240-1200Nm), 8960 (1"D 480-1500Nm).