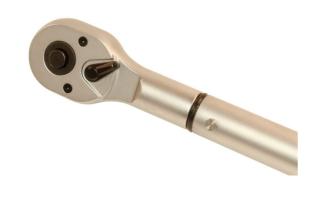

## **Torque Wrench 3/4"D 160-800Nm**

A heavy-duty 3/4"D click type torque wrench, 1220mm in length, with a range of 160 to 800Nm (118.1 - 590.4lb-ft), suitable for a wide variety of automotive and engineering applications. It features an easy to read scale, which is adjustable in 4Nm increments, together with a large diameter knurled grip handle and a spring-loaded locking collar.

## **Additional Information**

- Range: 160 800Nm (118.1 590.4lb-ft); tolerance ±3%.
- 24 teeth ratchet mechanism; 3/4"D x 1220mm long.
- Supplied in a blow mould case for storage.
- All Laser torque wrenches (mechanical & digital) are supplied with a certificate of conformance & calibration produced at point of manufacture, as per ISO6789-1:2017.
- Additional sizes available, please see Part No. 8957 (3/4"D 100-600Nm), 8959 (1"D 240-1200Nm), 8960 (1"D 480-1500Nm).