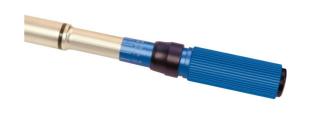

## **Torque Wrench 3/4"D 160-800Nm**

A heavy-duty 3/4"D click type torque wrench, 1220mm in length, with a range of 160 to 800Nm (118.1 - 590.4lb-ft), suitable for a wide variety of automotive and engineering applications. It features an easy to read scale, which is adjustable in 4Nm increments, together with a large diameter knurled grip handle and a spring-loaded locking collar.